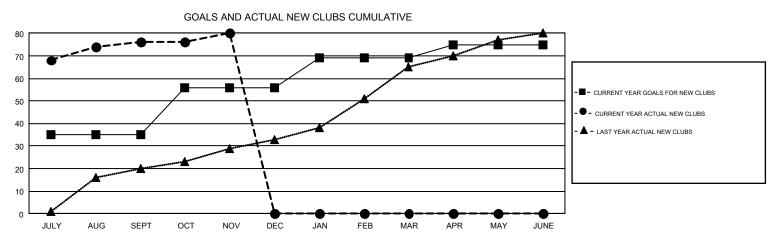

## GMT Constitutional Area 6, Group C

GMT: VENKATA S RAJU DANTULURI

REPORT DOES NOT INCLUDE CLUBS IN UNDISTRICTED AREAS.

| Clubs                 |               |           |               | Members               |                           |                         |                                              |  |
|-----------------------|---------------|-----------|---------------|-----------------------|---------------------------|-------------------------|----------------------------------------------|--|
| RESULTS FOR 2017-2018 |               |           |               | RESULTS FOR 2017-2018 |                           |                         |                                              |  |
| QUARTER               | NEW CLUB GOAL | NEW CLUBS | DROPPED CLUBS | QUARTER               | MEMBER GROWTH NET<br>GOAL | MEMBER GROWTH<br>ACTUAL | DROPPED MEMBERS ACTUAL (including transfers) |  |
| JULY/AUG/SEPT         | 35            | 76        | 5             | JULY/AUG/SEPT         | 715                       | 2,406                   | 2,044                                        |  |
| OCT/NOV/DEC           | 21            | 4         | 1             | OCT/NOV/DEC           | 1,005                     | 610                     | 319                                          |  |
| JAN/FEB/MAR           | 13            | 0         | 0             | JAN/FEB/MAR           | 569                       | 0                       | 0                                            |  |
| APR/MAY/JUNE          | 6             | 0         | 0             | APR/MAY/JUNE          | -161                      | 0                       | 0                                            |  |