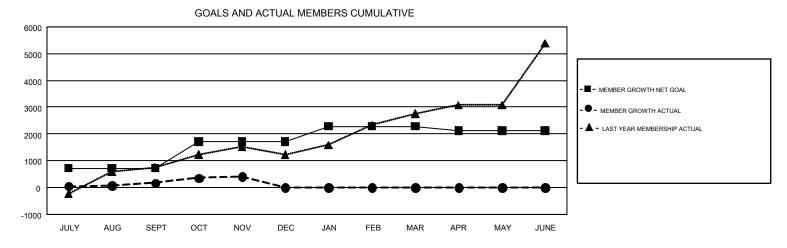

## GMT Constitutional Area 6, Group C

GMT: VENKATA S RAJU DANTULURI

REPORT DOES NOT INCLUDE CLUBS IN UNDISTRICTED AREAS.

| Clubs                 |               |           |               | Members               |                           |                         |                                              |  |
|-----------------------|---------------|-----------|---------------|-----------------------|---------------------------|-------------------------|----------------------------------------------|--|
| RESULTS FOR 2017-2018 |               |           |               | RESULTS FOR 2017-2018 |                           |                         |                                              |  |
| QUARTER               | NEW CLUB GOAL | NEW CLUBS | DROPPED CLUBS | QUARTER               | MEMBER GROWTH NET<br>GOAL | MEMBER GROWTH<br>ACTUAL | DROPPED MEMBERS ACTUAL (including transfers) |  |
| JULY/AUG/SEPT         | 35            | 76        | 5             | JULY/AUG/SEPT         | 715                       | 2,406                   | 2,044                                        |  |
| OCT/NOV/DEC           | 21            | 4         | 1             | OCT/NOV/DEC           | 1,005                     | 610                     | 319                                          |  |
| JAN/FEB/MAR           | 13            | 0         | 0             | JAN/FEB/MAR           | 569                       | 0                       | 0                                            |  |
| APR/MAY/JUNE          | 6             | 0         | 0             | APR/MAY/JUNE          | -161                      | 0                       | 0                                            |  |